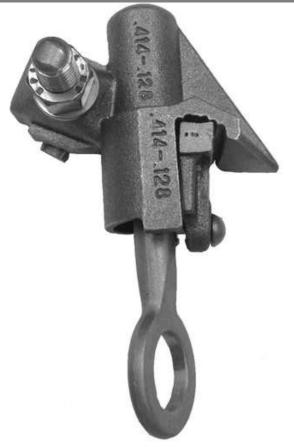

# HLB 2/0 LD

by CMC Catalog ID: HLB 2/0 LD

Cast hot line clamps, Protected thread, long duck bill

- CMC<sup>®</sup> Hot Line Clamps are designed for installing or removing distribution tap connections with standard hot line tools and equipment
- CMC<sup>®</sup> Hot Line Clamps are cast from high strength bronze or aluminum alloy and forged eyebolts in stainless steel
- Eyebolt coated with high temperaturegrease, assuring easy turning in all weather conditions